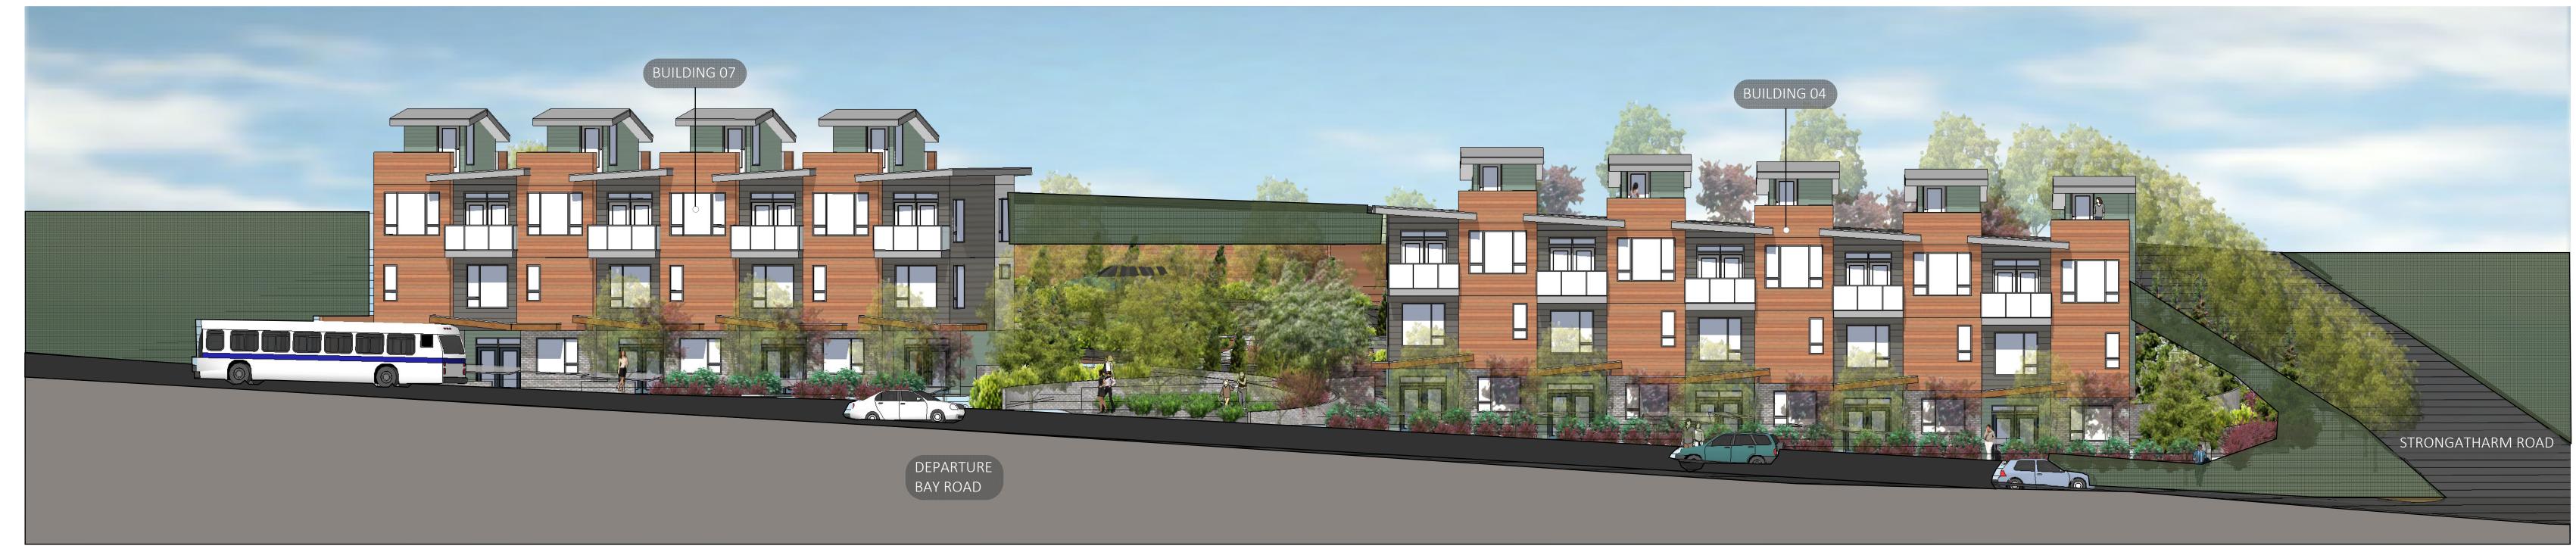

NORTH SOUTH SECTION | Scale 1:120 | (FROM DEPARTURE BAY ROAD)

EAST WEST SECTION | Scale 1:120 | (FROM STRONGATHARM ROAD)

ELEVATIONS

JOYCE REID TROOST ARCHITECTURE 2515 GLENAYR DRIVE

joyce@jrtarchitecture.com