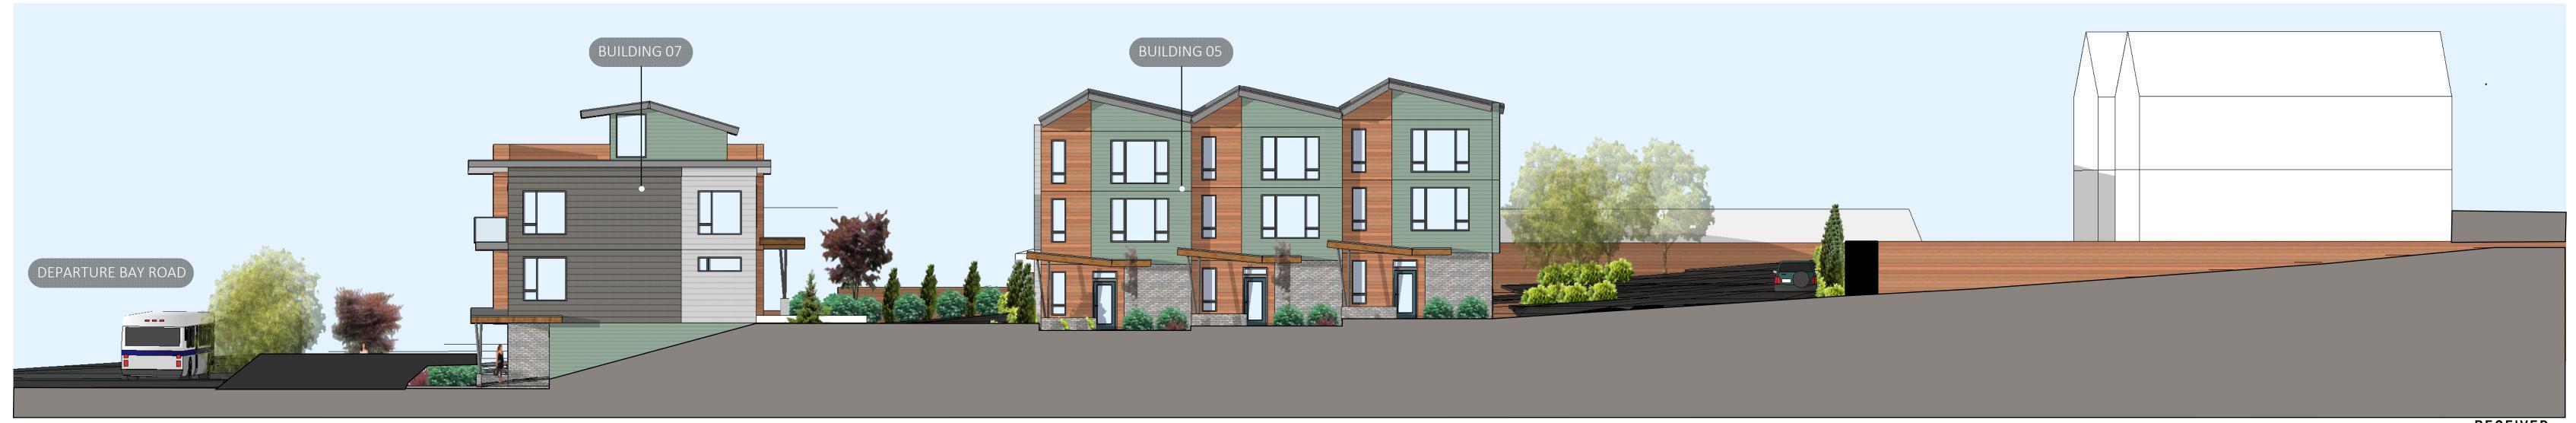

NORTH SOUTH SECTION | Scale 1:120 | (FROM DEPARTURE BAY ROAD)

EAST WEST SECTION | Scale 1:120 | (FROM STRONGATHARM ROAD)

ELEVATIONS

JOYCE REID TROOST ARCHITECTURE 2515 GLENAYR DRIVE

joyce@jrtarchitecture.com

EAST WEST SECTION | Scale 1:120 |

EAST WEST SECTION | Scale 1:120 |

EAST WEST SECTION | Scale 1:120 |

RECEIVED
RA521
2025-JAN-06

JOYCE REID TROOST ARCHITECTURE

2515 GLENAYR DRIVE
NANAIMO, BC V9S 3R9

joyce@jrtarchitecture.com 250.714.8749